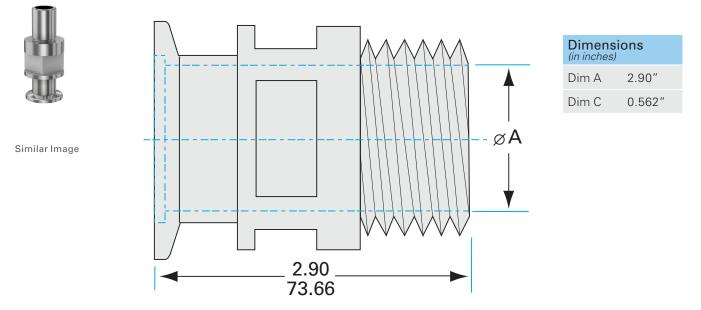

#### AN-NW-25-1405

| Parameters        | Specifications                     |
|-------------------|------------------------------------|
| Flange Size       | DN 25 ISO-KF                       |
| Adapter Type      | Welch Pump Adapter                 |
| Fitting           | 3/4-20 Thread                      |
| Flange Material   | 304 stainless                      |
| Fitting Material  | 304 stainless                      |
| Length            | 2.90"                              |
| Vacuum Range      | 1 · 10 <sup>-8</sup> mbar to 1 bar |
| Temperature Range | -20 °C to 150 °C                   |
| Weight            | 1 lbs                              |