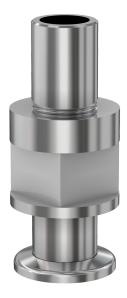

# **ISO-KF welch pump adapter** DN 25 ISO-KF to 3/4"-20 welch pump adapter

Part number: AN-NW-25-1405

### **ISO-KF welch pump adapter** DN 25 ISO-KF to 3/4"-20 welch pump adapter

- Enables easy joining of two different flanges or fittings
- Most popular types & combinations listed
- Contact us at 800-824-4166 if you can't find exactly what you need

#### AN-NW-25-1405

| Parameters        | Specifications                     |
|-------------------|------------------------------------|
| Flange Size       | DN 25 ISO-KF                       |
| Adapter Type      | Welch Pump Adapter                 |
| Fitting           | 3/4-20 Thread                      |
| Flange Material   | 304 stainless                      |
| Fitting Material  | 304 stainless                      |
| Length            | 2.90"                              |
| Vacuum Range      | 1 · 10 <sup>-8</sup> mbar to 1 bar |
| Temperature Range | -20 °C to 150 °C                   |
| Weight            | 1 lbs                              |